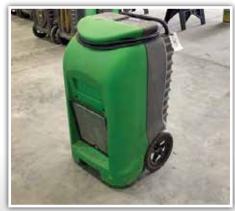

#### WATER REMOVAL EQUIP.

- (8) Therma-Stor, dehumidifiers, Phoenix model 200HT, silver
- (7) Dri-EAZ, dehumidifiers, model F292-SP (2) Dri-EAZ, dehumidifiers, model F232-SP Dri-EAZ, rescue mat system for hardwood
- (29) Dri-EAZ Jet CX, floor fans
- (3) Dri-EAZ, floor fans, model F69-SP
- (6) Dri-EAZ, laminar floor fan, model F351-
- (23) Therma-Stor, Cam Pro, floor fans (9) Therma-Stor Airmover, large model ServPro Axial Airmover
- Heat Seal, air duct cleaning equipment w/ hoses & whips