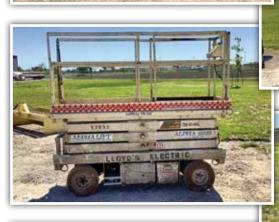

irmover, large model ServPro Axial Airmover
- Heat Seal, air duct cleaning equipment w/ hoses & whips

# **SHOP EQUIPMENT**

Drill press on stand, Rolling toolbox, Storage cabinets, Storage racking, Metal band saw, Paints & Solvents, Assorted hand tools, Gas cans, Shop vac, Torch kit, Portable job boxes, Echo quickie saw, Fiberglass extension ladders, All Pro heater, Tree pole saw, Portable shop ladder on wheels, Various PVC pipe, Pipe benders, Pedestal fan, Metal shelving, Scaffolding, Keller fiberglass ladders, Werner 10' aluminum ladder, metal workbench, Electric Cyclone tube bender on stand

## **ELECTRICAL PARTS**

Electrical boxes, Various sizes of conduit, Electrical wiring of various lengths & gauges, Electrical panels, PVC conduit, Switches, Breakers, Ballast's, and much























**EQUIPMENT PREVIEW:** Monday, June 28th, from 1PM-3PM

> For information contact Steffes Group at 319.385.2000; Mason Holvoet, 319.470.7372 or Nate Larson, 319.931.3944

teffes Group-com

Steffes Group, Inc., 2245 East Bluegrass Road, Mt. Pleasant, IA 52641 | 319.385.2000