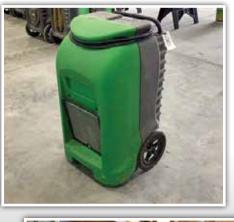

#### WATER REMOVAL EQUIP.

- (8) Therma-Stor, dehumidifiers, Phoenix model 200HT, silver
- (7) Dri-EAZ, dehumidifiers, model F292-SP (2) Dri-EAZ, dehumidifiers, model F232-SP Dri-EAZ, rescue mat system for hardwood
- (29) Dri-EAZ Jet CX, floor fans
- (3) Dri-EAZ, floor fans, model F69-SP
- (6) Dri-EAZ, laminar floor fan, model F351-
- (23) Therma-Stor, Cam Pro, floor fans (9) Therma-Stor Airmover, large model ServPro Axial Airmover
- Heat Seal, air duct cleaning equipment w/ hoses & whips