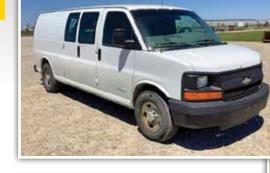

# **SERVICE VAN**

2005 Chevrolet 2500, cargo van, shows 171,619 miles, equipped w/TM Chopper pump & waste tank, hose reel & hoses, (10) Therma-stor air movers, Dri-Eaz dehumidifier (model F413-SP, S/N 1274), Therma-stor dehumidifier (model R175, S/N E0680200)