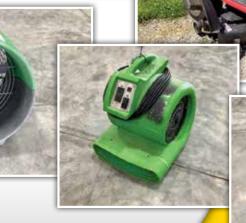

#### WATER REMOVAL EQUIP.

- (8) Therma-Stor, dehumidifiers, Phoenix model 200HT, silver
- (7) Dri-EAZ, dehumidifiers, model F292-SP (2) Dri-EAZ, dehumidifiers, model F232-SP Dri-EAZ, rescue mat system for hardwood
- (29) Dri-EAZ Jet CX, floor fans
- (3) Dri-EAZ, floor fans, model F69-SP
- (6) Dri-EAZ, laminar floor fan, model F351-
- (23) Therma-Stor, Cam Pro, floor fans (9) Therma-Stor Airmover, large model ServPro Axial Airmover
- Heat Seal, air duct cleaning equipment w/ hoses & whips