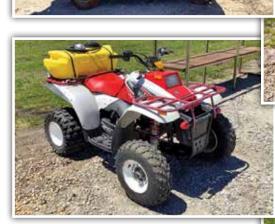

mover, large model ServPro Axial Airmover
- Heat Seal, air duct cleaning equipment w/ hoses & whips

# **SHOP EQUIPMENT**

Drill press on stand, Rolling toolbox, Storage cabinets, Storage racking, Metal band saw, Paints & Solvents, Assorted hand tools, Gas cans, Shop vac, Torch kit, Portable job boxes, Echo quickie saw, Fiberglass extension ladders, All Pro heater, Tree pole saw, Portable shop ladder on wheels, Various PVC pipe, Pipe benders, Pedestal fan, Metal shelving, Scaffolding, Keller fiberglass ladders, Werner 10' aluminum ladder, metal workbench, Electric Cyclone tube bender on stand

## **ELECTRICAL PARTS**

Electrical boxes, Various sizes of conduit, Electrical wiring of various lengths & gauges, Electrical panels, PVC conduit, Switches, Breakers, Ballast's, and much























**EQUIPMENT PREVIEW:** Monday, June 28th, from 1PM-3PM

> For information contact Steffes Group at 319.385.2000; Mason Holvoet, 319.470.7372 or Nate Larson, 319.931.3944

teffes Group-com

Steffes Group, Inc., 2245 East Bluegrass Road, Mt. Pleasant, IA 52641 | 319.385.2000