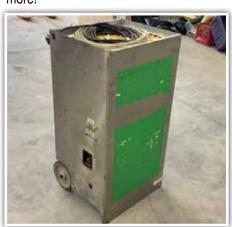

#### WATER REMOVAL EQUIP.

- (8) Therma-Stor, dehumidifiers, Phoenix model 200HT, silver
- (7) Dri-EAZ, dehumidifiers, model F292-SP (2) Dri-EAZ, dehumidifiers, model F232-SP Dri-EAZ, rescue mat system for hardwood
- (29) Dri-EAZ Jet CX, floor fans
- (3) Dri-EAZ, floor fans, model F69-SP
- (6) Dri-EAZ, laminar floor fan, model F351-
- (23) Therma-Stor, Cam Pro, floor fans (9) Therma-Stor Airmover, large model ServPro Axial Airmover
- Heat Seal, air duct cleaning equipment w/ hoses & whips